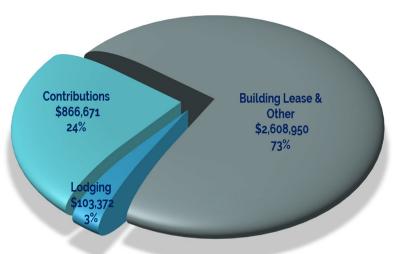

## **2023 FINANCIAL REPORT**

In accordance with our 2024 - 2028 strategic plan, operating gains help to build reserves for a new property (\$1M) with mission-based guest rooms and offices and to allow for capital repairs on the guesthouse (\$400,000), which is leased to Breaking Ground, which offers transitional housing to the community. That lease revenue supports our mission to seafarers and immigrants. Donations remain a vital pillar of income to support our services and future expansion.

Program services and reserves accounted for 88% percent of expenses with only 12% spent on support services and fundraising. Net Assets increased from \$8,258,768 in 2022 to about \$10 million. These figures reflect *unaudited revenue and expenses and are subject to change*. To request the audited 2023 financial statements send an email to henryk@sihnyc.org.