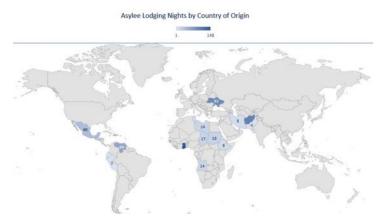

asylum seekers received free lodging for a total of 735 nights. They hailed from Afghanistan, Angola, Benin, Chad, Dominican Republic, Ecuador, El Salvador, Ethiopia, Ghana, Guatemala, Haiti, Honduras, Iran, Jamaica, Liberia, Libya, Nicaragua, Pakistan, Peru, Sudan, Tunisia, Ukraine, and Venezuela. (See highlighted countries with number of lodging nights on the map below).