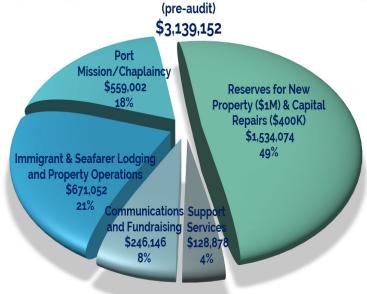

## **2023 FINANCIAL REPORT**

In accordance with our 2024 - 2028 strategic plan, operating gains help to build reserves for a new property (\$1M) with mission-based guest rooms and offices and to allow for capital repairs on the guesthouse (\$400,000), which is leased to Breaking Ground, which offers transitional housing to the community. That lease revenue supports our mission to seafarers and immigrants. Donations remain a vital pillar of income to support our services and future expansion.

Program services and reserves accounted for 88% percent of expenses with only 12% spent on support services and fundraising. Net Assets increased from \$8,258,768 in 2022 to about \$10 million. These figures reflect *unaudited revenue and expenses and are subject to change*. To request the audited 2023 financial statements send an email to henryk@sihnyc.org.