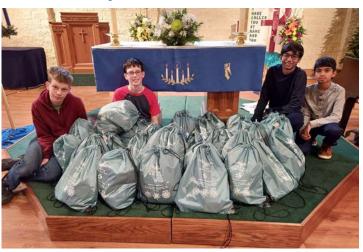

This youth group assembled 32 satchels and learned about the challenging lives of seafarers from Kerry Heyes, Music Director for Gloria Dei! Lutheran Church, Arnold, MD, who took the photo in December 2023. These might be the youngest participants in Christmas-at-Sea!