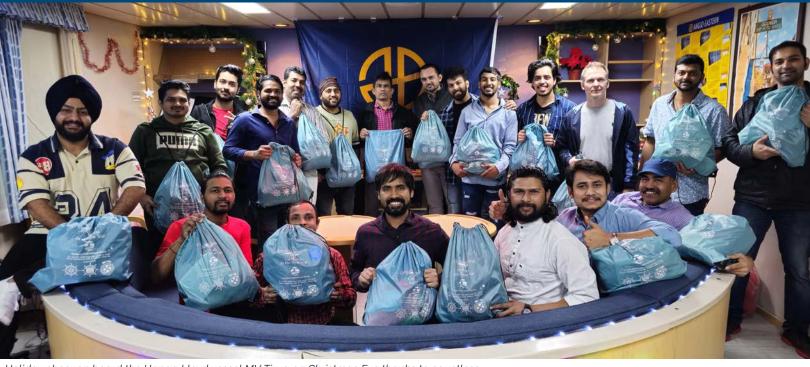

# 2023 ANNUAL REP®RT

**Seafarers International House** 

Holiday cheer on board the Hapag Lloyd vessel MV Tirua on Christmas Eve thanks to countless supporters who helped us set another record of 3,131 seafarers receiving satchels like the ones proudly held up by the crew! Photo: Capt. Nanda Sudusinghe on December 24, 2023.